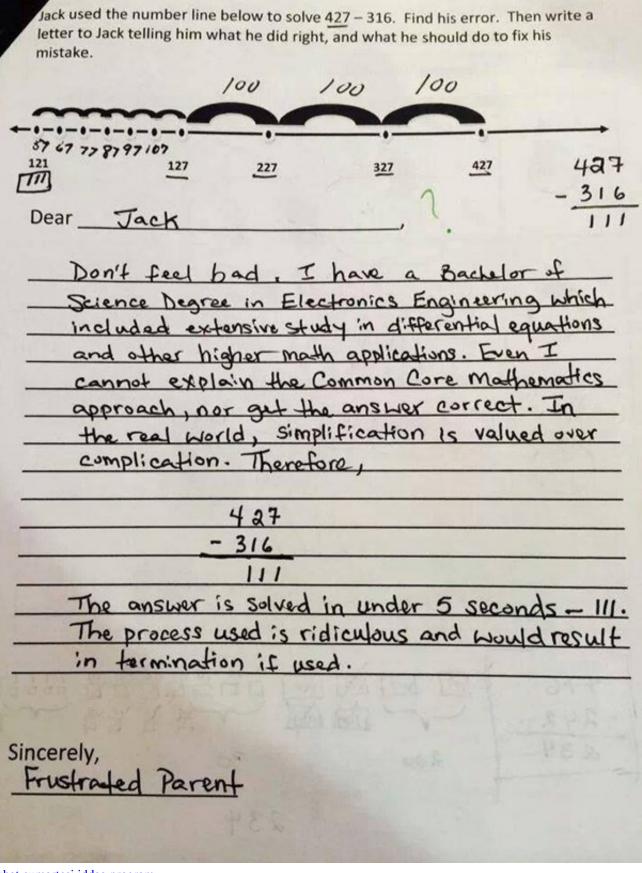

**IS THIS COMMEN** 

1/6

Jack used the number line below to solve 427 - 316. Find his error. Then write a letter to Jack telling him what he did right, and what he should do to fix his mistake. 100 100 100 57 67 77 87 97 107 427 427 227 327 [III]Dear Jack Don't feel bad. I have a Backelor of Science Degree in Electronics Engineering which included extensive study in differential equations and other higher math applications. Even I cannot explain the Common Core Mathematics approach, nor get the answer correct. In the real world, simplification is valued over complication. Therefore, 427 - 316 111 The answer is solved in under 5 seconds - 111. The process used is ridiculous and would result termination if used. Sincerely,